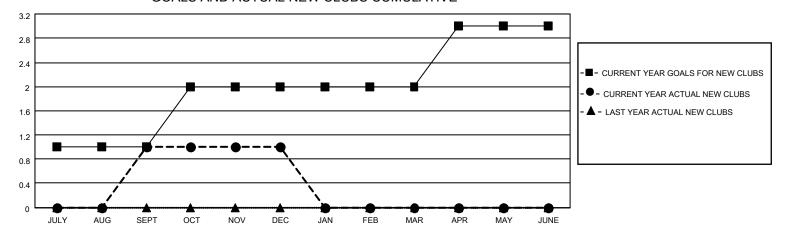

#### GOALS AND ACTUAL NEW CLUBS CUMULATIVE

## District 118 R

| Clubs                 |               |           |               | Members               |                         |                         |                                                    |
|-----------------------|---------------|-----------|---------------|-----------------------|-------------------------|-------------------------|----------------------------------------------------|
| RESULTS FOR 2021-2022 |               |           |               | RESULTS FOR 2021-2022 |                         |                         |                                                    |
| QUARTER               | NEW CLUB GOAL | NEW CLUBS | DROPPED CLUBS | QUARTER ME            | MBER GROWTH NET<br>GOAL | MEMBER GROWTH<br>ACTUAL | DROPPED<br>MEMBERS ACTUAL<br>(including transfers) |
| JULY/AUG/SEPT         | 1             | 1         | 6             | JULY/AUG/SEPT         | 5                       | 41                      | 102                                                |
| OCT/NOV/DEC           | 1             | 0         | 1             | OCT/NOV/DEC           | 25                      | 27                      | 57                                                 |
| JAN/FEB/MAR           | 0             | 0         | 0             | JAN/FEB/MAR           | 10                      | 0                       | 0                                                  |
| APR/MAY/JUNE          | 1             | 0         | 0             | APR/MAY/JUNE          | 15                      | 0                       | 0                                                  |