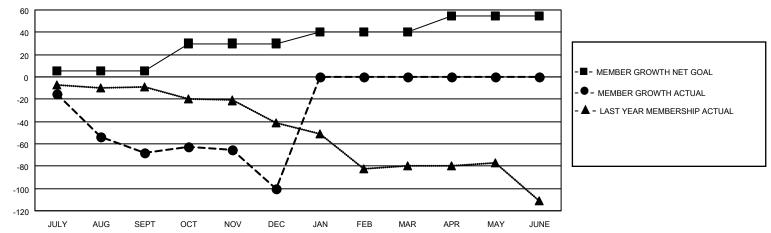

#### GOALS AND ACTUAL MEMBERS CUMULATIVE

| DROPPED CLUBS: 7 |     | 18 CLUBS OF 64 ADDED 1 OR<br>MORE NEW MEMBERS | GENDER DISTRIBUTION                |              |  |
|------------------|-----|-----------------------------------------------|------------------------------------|--------------|--|
|                  |     | WORE NEW WEIMBERS                             | MALE                               | 438 (41.52%) |  |
|                  |     |                                               | FEMALE                             | 617 (58.48%) |  |
| DROPPED MEMBERS  |     |                                               | NON BINARY                         | 0 (0.00%)    |  |
|                  |     |                                               | PREFER NOT TO ANSWER               | 0 (0.00%)    |  |
| DECEASED         | 4   |                                               |                                    | ,            |  |
| CLUB CANCELLED   | 74  | CLICK HERE FOR CUMULATIVE                     | TOTAL FAMILY UNIT MEMBERS          | 162          |  |
| OTHER            | 81  | MEMBERSHIP DATA                               |                                    |              |  |
| TOTAL            | 159 |                                               | FAMILY MEMBERS PAYING HALF DUES 83 |              |  |
|                  |     |                                               |                                    |              |  |

## District 118 R

| Clubs                 |               |           |               | Members               |                         |                         |                                                    |
|-----------------------|---------------|-----------|---------------|-----------------------|-------------------------|-------------------------|----------------------------------------------------|
| RESULTS FOR 2021-2022 |               |           |               | RESULTS FOR 2021-2022 |                         |                         |                                                    |
| QUARTER               | NEW CLUB GOAL | NEW CLUBS | DROPPED CLUBS | QUARTER ME            | MBER GROWTH NET<br>GOAL | MEMBER GROWTH<br>ACTUAL | DROPPED<br>MEMBERS ACTUAL<br>(including transfers) |
| JULY/AUG/SEPT         | 1             | 1         | 6             | JULY/AUG/SEPT         | 5                       | 41                      | 102                                                |
| OCT/NOV/DEC           | 1             | 0         | 1             | OCT/NOV/DEC           | 25                      | 27                      | 57                                                 |
| JAN/FEB/MAR           | 0             | 0         | 0             | JAN/FEB/MAR           | 10                      | 0                       | 0                                                  |
| APR/MAY/JUNE          | 1             | 0         | 0             | APR/MAY/JUNE          | 15                      | 0                       | 0                                                  |